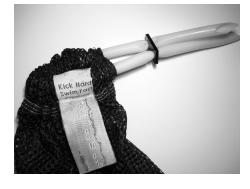

## To adjust:

- 1) Pull material away from the end of tubing with plastic plate.
- 2) Pull tubing through plastic plate to make the opening larger or smaller. Fit should be snug and comfortable.